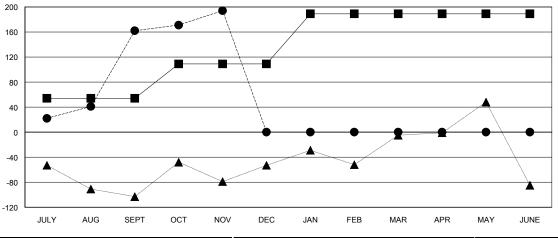

#### GOALS AND ACTUAL MEMBERS CUMULATIVE

| CURRENT YEAR | GOALS FOR NEW |
|--------------|---------------|
| MEMBERS      |               |

CURRENT YEAR ACTUAL MEMBERS

- ▲ - LAST YEAR ACTUAL MEMBERS

| DROPPED CLUBS: 0 |    |
|------------------|----|
| DROPPED MEMBERS  |    |
| DECEASED         | 6  |
| CLUB CANCELLED   | 0  |
| OTHER            | 78 |
| TOTAL            | 84 |

|                       |                    | Members                             |                    |                  |  |
|-----------------------|--------------------|-------------------------------------|--------------------|------------------|--|
| RESULTS FOR 2015-2016 |                    |                                     |                    |                  |  |
| QUARTER               | NEW MEMBER<br>GOAL | CHARTER AND<br>NEW MEMBERS<br>ADDED | DROPPED<br>MEMBERS | NET<br>GAIN/LOSS |  |
| JULY/AUG/SEPT         | 54                 | 212                                 | 50                 | 162              |  |
| OCT/NOV/DEC           | 55                 | 66                                  | 34                 | 32               |  |
| JAN/FEB/MAR           | 80                 | 0                                   | 0                  | 0                |  |
| APR/MAY/JUNE          | 0                  | 0                                   | 0                  | 0                |  |