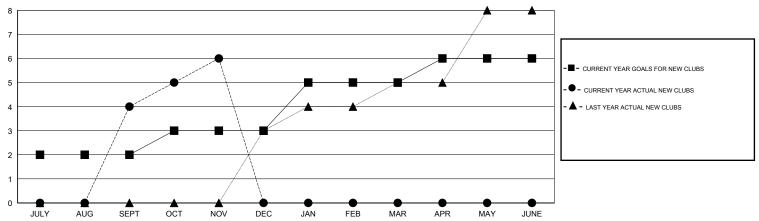

### GOALS AND ACTUAL NEW CLUBS CUMULATIVE

# GMT: Mahesh Pasqual LOCATION INDIA

| Clubs                 |                  |           |                  |                  |  |  |  |
|-----------------------|------------------|-----------|------------------|------------------|--|--|--|
| RESULTS FOR 2015-2016 |                  |           |                  |                  |  |  |  |
| QUARTER               | NEW CLUB<br>GOAL | NEW CLUBS | DROPPED<br>CLUBS | NET<br>GAIN/LOSS |  |  |  |
| JULY/AUG/SEPT         | 2                | 4         | 0                | 4                |  |  |  |
| OCT/NOV/DEC           | 1                | 2         | 0                | 2                |  |  |  |
| JAN/FEB/MAR           | 2                | 0         | 0                | 0                |  |  |  |
| APR/MAY/JUNE          | 1                | 0         | 0                | 0                |  |  |  |